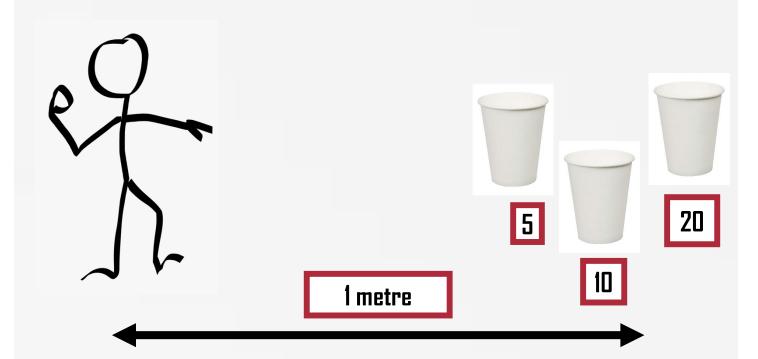

STEP 1

Gather Your Materials

**2**x

x1

STEP 2

Set up your equipment

Make sure you are standing a metre away from the cups.
You could maybe measure the distance using a
measuring tape and mark a spot where you should
stand.